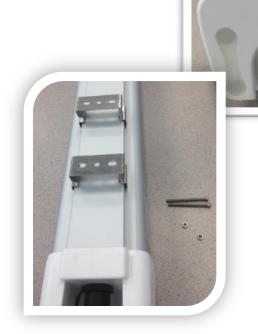

#### Ceiling Mounted Installation

Standard parts list

| 1 | LED Tri-proof Light    | IPC  |  |
|---|------------------------|------|--|
| 2 | U-shape Brackets       | 4PCS |  |
| 3 | Self-tapping screws    | 2PCS |  |
| 4 | Slotted plastic screws | 4PCS |  |
| 5 | PM4X40 screws          | 2PCS |  |

\* Ceiling Mounted accessories are ShineLong Configutation.

O Insert Φ6mm expansion pipe into the hole and fix the bracket by M4 screw.

O Ceiling Installation

O Suspended way.

@ Hanging Installation.

| 1  | LED Tri-proof Light        | IPC  |
|----|----------------------------|------|
| 2  | Ring washer                | 2PCS |
| 3  | Suspension fixing screws   | 2PCS |
| 4  | U-shape brackets           | 2PCS |
| 5  | Suspension fixing nuts     | 2PCS |
| 6  | Suspension wires           | 2PCS |
| 7  | Suspension fixing bushings | 2PCS |
| 8  | Self-tapping screws        | 2PCS |
| 9  | light fixing bushing cap   | 2PCS |
| 10 | Slotted plastic screws     | 2PCS |