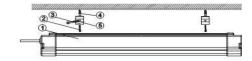

#### Ceiling Mounted Installation

Standard parts list

| 1 | LED Tri-proof Light    | IPC  |  |
|---|------------------------|------|--|
| 2 | U-shape Brackets       | 4PCS |  |
| 3 | Self-tapping screws    | 2PCS |  |
| 4 | Slotted plastic screws | 4PCS |  |
| 5 | PM4X40 screws          | 2PCS |  |

\* Ceiling Mounted accessories are ShineLong Configutation.

O Insert Φ6mm expansion pipe into the hole and fix the bracket by M4 screw.

O Ceiling Installation

O Suspended way.

@ Hanging Installation.

| 1  | LED Tri-proof Light        | IPC  |
|----|----------------------------|------|
| 2  | Ring washer                | 2PCS |
| 3  | Suspension fixing screws   | 2PCS |
| 4  | U-shape brackets           | 2PCS |
| 5  | Suspension fixing nuts     | 2PCS |
| 6  | Suspension wires           | 2PCS |
| 7  | Suspension fixing bushings | 2PCS |
| 8  | Self-tapping screws        | 2PCS |
| 9  | light fixing bushing cap   | 2PCS |
| 10 | Slotted plastic screws     | 2PCS |