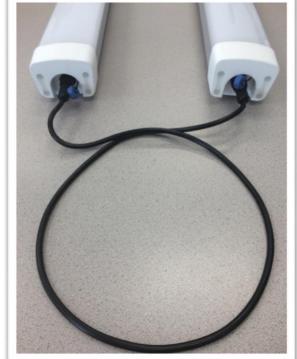

#### Description:

➤ LED Capstone tri-proof lights have water-proof, dust-proof, damp-proof, pressure-proof functioning LED. High luminous efficiency 95-115LM/W. Maximum 3M Long for single product. Conventional installation in linking in series. Excellent LED driver and thermal management. High -performance illumination that lasts 100,000Hrs. has a typical energy savings of 80%.

### Features & Applications:

- Best Quality LED Driver
- Comes in Frosted Lens or Striped
- Aluminum heat sink behind fixture
- Up to 90% energy savings
- Ideal for warehouse, shopping mall, and any other general locations.