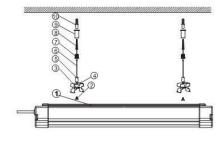

\* Ceiling Mounted accessories are ShineLong Configutation.

O Insert Φ6mm expansion pipe into the hole and fix the bracket by M4 screw.

O Ceiling Installation

O Suspended way.

@ Hanging Installation.

| 1  | LED Tri-proof Light        | IPC  |
|----|----------------------------|------|
| 2  | Ring washer                | 2PCS |
| 3  | Suspension fixing screws   | 2PCS |
| 4  | U-shape brackets           | 2PCS |
| 5  | Suspension fixing nuts     | 2PCS |
| 6  | Suspension wires           | 2PCS |
| 7  | Suspension fixing bushings | 2PCS |
| 8  | Self-tapping screws        | 2PCS |
| 9  | light fixing bushing cap   | 2PCS |
| 10 | Slotted plastic screws     | 2PCS |

\*Suspended Accessories are sold separately.

LED Capstone, Inc. Showroom 4005 US Highway 1 Vero Beach, Florida 32960

Office: 1.772.205.2529 Mobile: 1.772.559.2070

E-mail: sales@ledcapstone.com