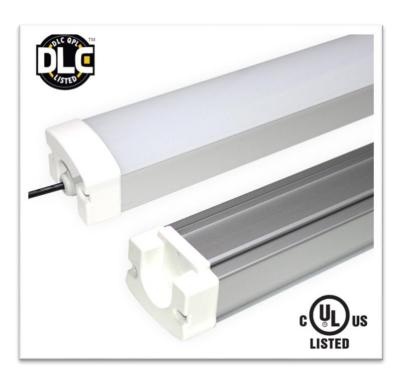

# LED Tri-Proof Light

#### Description:

➤ LED Capstone tri-proof lights have water-proof, dust-proof, damp-proof, pressure-proof functioning LED. High luminous efficiency 95-115LM/W. Maximum 3M Long for single product. Conventional installation in linking in series. Excellent LED driver and thermal management. High -performance illumination that lasts 100,000Hrs. has a typical energy savings of 80%.

### Features & Applications:

- Best Quality LED Driver
- Comes in Frosted Lens or Striped
- Aluminum heat sink behind fixture
- Up to 90% energy savings
- Ideal for warehouse, shopping mall, and any other general locations.