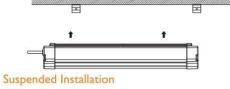

\* Ceiling Mounted accessories are ShineLong Configutation.

O Insert Φ6mm expansion pipe into the hole and fix the bracket by M4 screw.

O Ceiling Installation

O Suspended way.

@ Hanging Installation.

| 1  | LED Tri-proof Light        | IPC  |
|----|----------------------------|------|
| 2  | Ring washer                | 2PCS |
| 3  | Suspension fixing screws   | 2PCS |
| 4  | U-shape brackets           | 2PCS |
| 5  | Suspension fixing nuts     | 2PCS |
| 6  | Suspension wires           | 2PCS |
| 7  | Suspension fixing bushings | 2PCS |
| 8  | Self-tapping screws        | 2PCS |
| 9  | light fixing bushing cap   | 2PCS |
| 10 | Slotted plastic screws     | 2PCS |

\*Suspended Accessories are sold separately.

LED Capstone, Inc. Showroom 4005 US Highway 1 Vero Beach, Florida 32960

Office: 1.772.205.2529 Mobile: 1.772.559.2070

E-mail: sales@ledcapstone.com