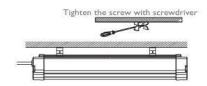

#### Ceiling Mounted Installation

Standard parts list

| 1 | LED Tri-proof Light    | IPC  |  |
|---|------------------------|------|--|
| 2 | U-shape Brackets       | 4PCS |  |
| 3 | Self-tapping screws    | 2PCS |  |
| 4 | Slotted plastic screws | 4PCS |  |
| 5 | PM4X40 screws          | 2PCS |  |

\* Ceiling Mounted accessories are ShineLong Configutation.

O Insert Φ6mm expansion pipe into the hole and fix the bracket by M4 screw.

O Ceiling Installation

O Suspended way.

@ Hanging Installation.

| 1  | LED Tri-proof Light        | IPC  |
|----|----------------------------|------|
| 2  | Ring washer                | 2PCS |
| 3  | Suspension fixing screws   | 2PCS |
| 4  | U-shape brackets           | 2PCS |
| 5  | Suspension fixing nuts     | 2PCS |
| 6  | Suspension wires           | 2PCS |
| 7  | Suspension fixing bushings | 2PCS |
| 8  | Self-tapping screws        | 2PCS |
| 9  | light fixing bushing cap   | 2PCS |
| 10 | Slotted plastic screws     | 2PCS |