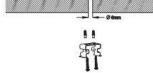

#### Ceiling Mounted Installation

Standard parts list

| 1 | LED Tri-proof Light    | IPC  |  |
|---|------------------------|------|--|
| 2 | U-shape Brackets       | 4PCS |  |
| 3 | Self-tapping screws    | 2PCS |  |
| 4 | Slotted plastic screws | 4PCS |  |
| 5 | PM4X40 screws          | 2PCS |  |

\* Ceiling Mounted accessories are ShineLong Configutation.

O Insert Φ6mm expansion pipe into the hole and fix the bracket by M4 screw.

O Ceiling Installation

O Suspended way.

@ Hanging Installation.

| 1  | LED Tri-proof Light        | IPC  |
|----|----------------------------|------|
| 2  | Ring washer                | 2PCS |
| 3  | Suspension fixing screws   | 2PCS |
| 4  | U-shape brackets           | 2PCS |
| 5  | Suspension fixing nuts     | 2PCS |
| 6  | Suspension wires           | 2PCS |
| 7  | Suspension fixing bushings | 2PCS |
| 8  | Self-tapping screws        | 2PCS |
| 9  | light fixing bushing cap   | 2PCS |
| 10 | Slotted plastic screws     | 2PCS |